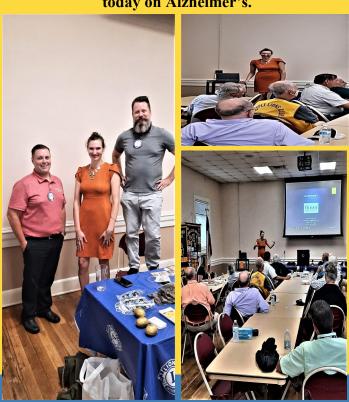

### Here Is What Happened...

Want to Thank Catherine Campbell Executive Director of Alzheimer's of Texas for our program today on Alzheimer's.

Pictured above Catherine Campbell, 3rd VP Craig Caddell, & President Michael Washam.

Below Picture Noon Luncheon 09/09/2020.

Jesus Christ
knows the worst
about you.
Nonetheless, He
is the one who
loves you the
most.

It takes a dream to get started, desire to keep going and determination to finish.