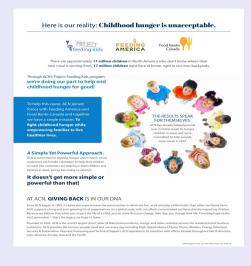

Today, TFLC heard from Taneisha Jones & Pat Everett about ACN's Project Feeding Kids. Taneisha Jones is a 20-year Army veteran who wanted to give back to her community after retirement. To achieve

this goal, she joined forces with a company called ACN to help feed hungry children within her community. Project Feeding Kids is a subsidiary of

Feeding America which is the largest domestic hunger-relief organization that that strives to end hunger. The organization currently feeds about 7,500 children every since month here in the Central Texas area. This year's goal is to feed 10,000 children by the end of 2019. Taneisha is married to a 21-year Army veteran. They have two children—Ayden age 8 and Skylar age 5.